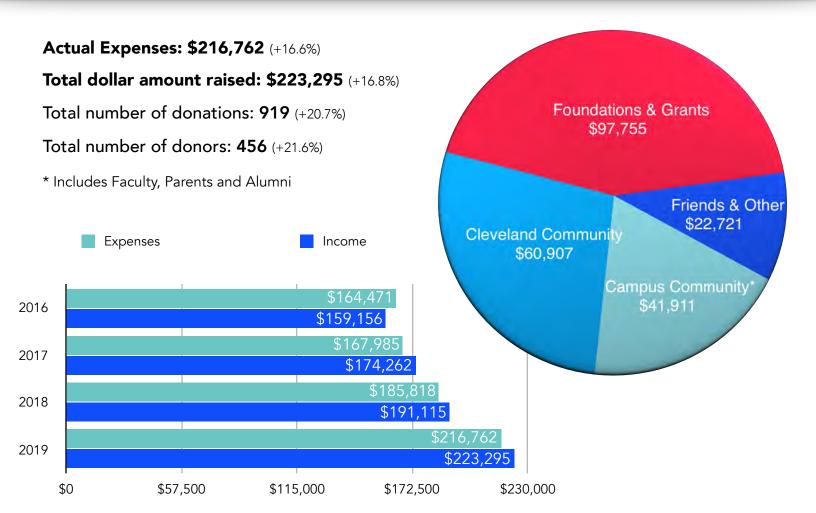

## Reflecting on 2019; Looking ahead at 2020

| Projected | Bud   | lget | - 2020 |
|-----------|-------|------|--------|
| \$2       | 263,0 | 000  |        |

Projected Income - 2020 \$204,600

| Total Expenses                 | \$263,000 | Fundraising Goal - 2019 | \$263,000 |
|--------------------------------|-----------|-------------------------|-----------|
| Staff Salaries                 | \$90,000  |                         |           |
| <b>Building and Facilities</b> | \$31,300  | Projected Income        | \$204,600 |
| Office & Administration        | \$21,200  |                         |           |
| Marketing & Fundraising        | \$11,500  | Friends and Other       | \$12,800  |
| Holiday Programs & Meals       | \$39,900  | Parents and Alumni      | \$18,800  |
| Outreach Campaigns             | \$4,500   | Community               | \$48,900  |
| Women's Programming            | \$5,000   | Monthly Gifts (total)   | \$7,500   |
| Social Events                  | \$6,100   | Mailings                | \$33,900  |
| <b>Educational Programs</b>    | \$18,000  | Local Foundations       | \$68,300  |
| Shabbat Dinners                | \$35,500  | Raffle                  | \$14,400  |
|                                |           |                         |           |