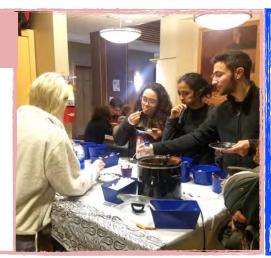

1,700
meals served

188
Students
munched on
Matzah

456

amazing donors made this possible this year